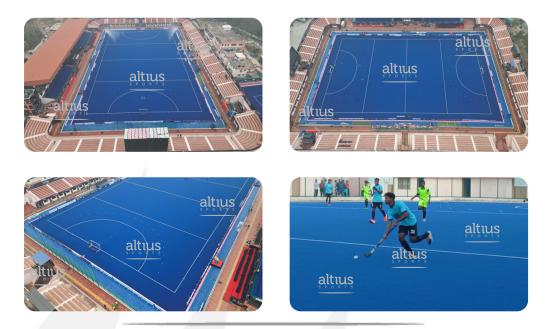

## Marang Gomke Jaypal Singh Munda Astro Turf Hockey Stadium

Ranchi, Jharkhand

## A complete design & build TigerTurf FIH certified Global category hockey field

Year of project completion: 2023

Surface: TigerTurf Wett Pro

Base construction: Asphalt

Marang Gomke Jaypal Singh Munda Astro Turf Hockey Stadium was initially built in 1990 and is located in the Morabadi area of Ranchi. It is said to be the newest and best stadium in India and what is more, the Women's Asian Championship Trophy was held at this stadium. Indian beat Japan 4-0 in the final to clinch the trophy with the goals scored by Sangita Kumari, Neha Goyal, Lalremsiami and Vandana Katariya!